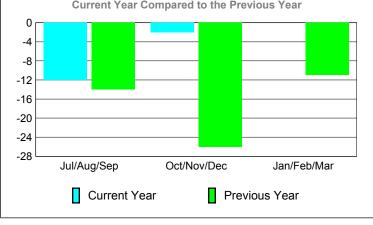

## YTD Status Quo Clubs 2012-2013

|             | <u>MEMBERSHIP</u> |             |             |             |             |  |  |
|-------------|-------------------|-------------|-------------|-------------|-------------|--|--|
|             |                   | Member      | Membership  |             |             |  |  |
|             |                   | 201         | 2011-2012   |             |             |  |  |
|             |                   | ·           |             |             |             |  |  |
|             | Net               | Actual      | Actual      | Gain/       | Gain/       |  |  |
|             |                   |             |             |             |             |  |  |
| 34 (1       | Memb              | New         | Dropped     | Loss of     | Loss of     |  |  |
| Month       | <u>Goal</u>       | <u>Memb</u> | <u>Memb</u> | <u>Memb</u> | <u>Memb</u> |  |  |
| Jul/Aug/Sep | 0                 | 9           | -21         | -12         | -14         |  |  |
| Oct/Nov/Dec | 0                 | 23          | -25         | -2          | -26         |  |  |
| Jan/Feb/Mar | 0                 |             |             |             | -11         |  |  |
| Totals      | 0                 | 32          | -46         | -14         | -51         |  |  |