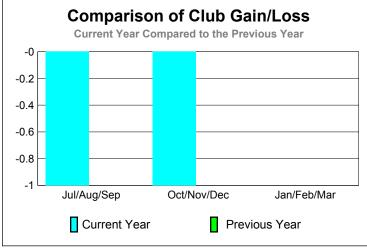

GMT: EDWARD J LECIUS Location: NEW JERSEY GMT CA: 1

|             |             |              | LUDS         |              |              |
|-------------|-------------|--------------|--------------|--------------|--------------|
|             |             | <u>Club</u>  |              | <u>Clubs</u> |              |
|             |             | 201          |              | 2011-2012    |              |
|             |             |              |              |              |              |
|             | New         | Actual       | Actual       | Gain/        | Gain/        |
|             | Club        | New          | Dropped      | Loss of      | Loss of      |
| Month       | <u>Goal</u> | <u>Clubs</u> | <u>Clubs</u> | <u>Clubs</u> | <u>Clubs</u> |
| Jul/Aug/Sep | 0           | 0            | -1           | -1           | 0            |
| Oct/Nov/Dec | 0           | 0            | -1           | -1           | 0            |
| Jan/Feb/Mar | 0           |              |              |              | 0            |
| Totals      | 0           | 0            | -2           | -2           | 0            |