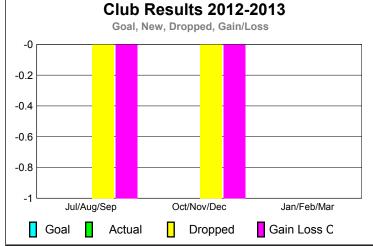

GMT: EDWARD J LECIUS Location: NEW JERSEY GMT CA: 1

|             |             |              | LUDS         |              |              |
|-------------|-------------|--------------|--------------|--------------|--------------|
|             |             | <u>Club</u>  |              | <u>Clubs</u> |              |
|             |             | 201          |              | 2011-2012    |              |
|             |             |              |              |              |              |
|             | New         | Actual       | Actual       | Gain/        | Gain/        |
|             | Club        | New          | Dropped      | Loss of      | Loss of      |
| Month       | <u>Goal</u> | <u>Clubs</u> | <u>Clubs</u> | <u>Clubs</u> | <u>Clubs</u> |
| Jul/Aug/Sep | 0           | 0            | -1           | -1           | 0            |
| Oct/Nov/Dec | 0           | 0            | -1           | -1           | 0            |
| Jan/Feb/Mar | 0           |              |              |              | 0            |
| Totals      | 0           | 0            | -2           | -2           | 0            |