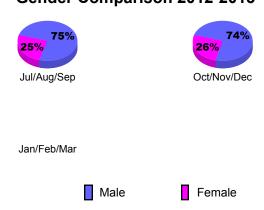

| Actual      | Actual      | Gain/       | Gain/       |  |  |
|             |                   |             |             |             |             |  |  |
| 34 (1       | Memb              | New         | Dropped     | Loss of     | Loss of     |  |  |
| Month       | <u>Goal</u>       | <u>Memb</u> | <u>Memb</u> | <u>Memb</u> | <u>Memb</u> |  |  |
| Jul/Aug/Sep | 0                 | 9           | -21         | -12         | -14         |  |  |
| Oct/Nov/Dec | 0                 | 23          | -25         | -2          | -26         |  |  |
| Jan/Feb/Mar | 0                 |             |             |             | -11         |  |  |
| Totals      | 0                 | 32          | -46         | -14         | -51         |  |  |





## Gender Comparison 2012-2013