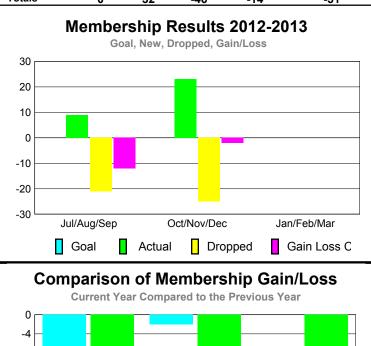

## YTD Status Quo Clubs 2012-2013

|             | <u>MEMBERSHIP</u> |             |             |             |             |  |  |
|-------------|-------------------|-------------|-------------|-------------|-------------|--|--|
|             |                   | Member      | Membership  |             |             |  |  |
|             |                   | 201         | 2011-2012   |             |             |  |  |
|             |                   | ·           |             |             |             |  |  |
|             | Net               | Actual      | Actual      | Gain/       | Gain/       |  |  |
|             |                   |             |             |             |             |  |  |
| 34 (1       | Memb              | New         | Dropped     | Loss of     | Loss of     |  |  |
| Month       | <u>Goal</u>       | <u>Memb</u> | <u>Memb</u> | <u>Memb</u> | <u>Memb</u> |  |  |
| Jul/Aug/Sep | 0                 | 9           | -21         | -12         | -14         |  |  |
| Oct/Nov/Dec | 0                 | 23          | -25         | -2          | -26         |  |  |
| Jan/Feb/Mar | 0                 |             |             |             | -11         |  |  |
| Totals      | 0                 | 32          | -46         | -14         | -51         |  |  |